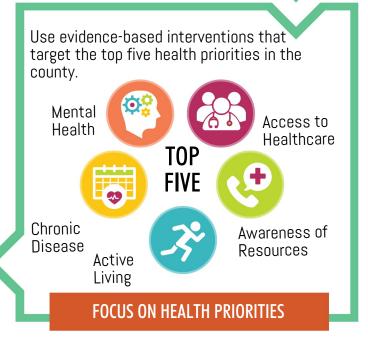

## KNOW WHAT AFFECTS HEALTH

Understand what factors (socioeconomic, physical environment, clinical care, health behaviors) affect health and what they are.